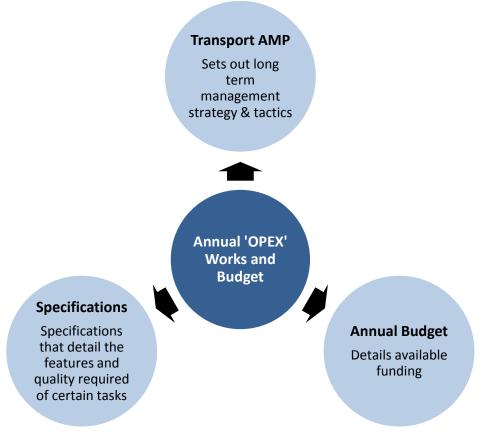

#### Summary

This report presents a first iteration of a Long Term Financial Plan and Asset Management Plan for the Shire of Dowerin for Council's consideration.

The Shire of Dowerin Long Term Financial Plan (LTFP) and Asset Management Plan (AMP) are planning tools that have been developed to map and forecast the financial sustainability of the Shire into the future. They provide a mechanism for determining financial projections for the period 2018-2028.

The LTFP and AMP have been prepared based on a number of objectives and assumptions that are outlined in these documents. Strategies issues and risks are all dynamic influences in relation to any planning and as such the LTFP and AMP will be reviewed and adjusted annually to reflect material changes.

The long term financial estimates are an integral part of Council's strategic planning process, informing the Dowerin Corporate Business Plan which activates the Dowerin Strategic Community Plan priorities. It indicates the Shire's long term financial sustainability, allows early identification of financial issues and their longer-term impacts.