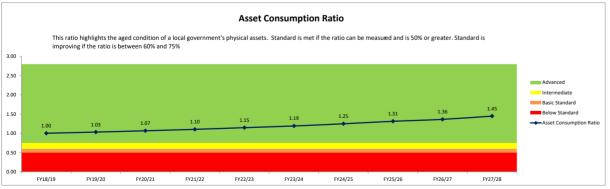

#### 10.2.3 LONG TERM FINANCIAL PLAN

Date: 16 May 2018 Applicant: Shire of Dowerin

Location: Dowerin

File Ref:

Disclosure of Interest: Nil

Author: Susan Fitchat - Manager of Finance and Corporate Services

Senior Officer: Andrea Selvey - Chief Executive Officer
Attachments: 13. Long Term Financial Plan 2018-2028

#### Summary

This report presents a first iteration of a Long Term Financial Plan and Asset Management Plan for the Shire of Dowerin for Council's consideration.

The Shire of Dowerin Long Term Financial Plan (LTFP) and Asset Management Plan (AMP) are planning tools that have been developed to map and forecast the financial sustainability of the Shire into the future. They provide a mechanism for determining financial projections for the period 2018-2028.

The LTFP and AMP have been prepared based on a number of objectives and assumptions that are outlined in these documents. Strategies issues and risks are all dynamic influences in relation to any planning and as such the LTFP and AMP will be reviewed and adjusted annually to reflect material changes.

It should be noted that this set of plans is the first iteration of what are "live" documents. It is anticipated that the second review of the reports will occur by April 2019 after consideration of the asset condition report.

## Asset expenditure:

The proposed new LTFP will see the level of renewal expenditure is variable over the next ten years; until we have the condition report by April 2019.

Operational asset expenditure will be the given the following priority: