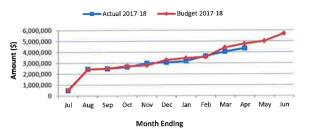

A discrepancy in the financial statements is disclosed to Council. The discrepancy is between the Closing Funding Surplus YTD Actual (\$1,448,807) and Note Three: Net Current Funding Position (\$1,463,522) — a difference of \$14,715. This is likely the result of a non-cash item. Officers are investigating and will ensure an updated and corrected set of statements is presented at the Ordinary Meeting of Council on 22 May.

## • Note 12 – Capital Acquisitions

This note details the capital expenditure program for the year.

Note: A discrepancy in the financial statements is disclosed to Council. The discrepancy is between the Closing Funding Surplus YTD Actual (\$1,448,807) and Note Three: Net Current Funding Position (\$1,463,522) — a difference of \$14,715. This is likely the result of a non-cash item. Officers are investigating and will ensure an updated and corrected set of statements is presented at the Ordinary Meeting of Council on 22 May.