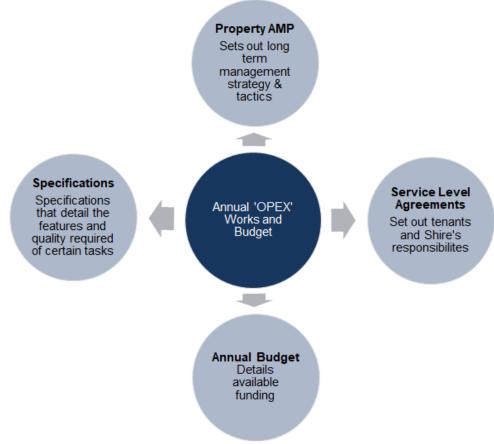

## 10.1.1 STREET TREE POLICY

Date: 14 May 2018

Applicant: The Shire of Dowerin

Location: N/A

File Ref:

Disclosure of Interest: N/A

Author: G. Southey, Coordinator Community and Economic Development

Senior Officer: A. Selvey, Chief Executive Officer

Attachments: 1. Street Tree Policy

2. Suggested Street Tree Species List.

#### **Summary**

A draft street tree policy is attached for Council consideration.

#### **Background**

The Shire has recently received enquiries from residents requesting street trees be planted on the verges on their respective properties; there is currently no policy regarding street trees and Shire gardens which can lead to ad-hoc decisions, a lack of transparency and Council direction in responding to such requests.

## Comment

There is currently no formal process or policy guiding council in consideration of resident requests for verge trees. Without a Policy in place, staff have no guidance on management of these requests.

This policy aims to provide guidance for the provision, management and maintenance of street trees. This policy will guide Council on the decision-making process should a formal request from a resident and/or ratepayer be made for a tree to be planted on residential verges. It would ensure Council support for such requests and a transparent open process is available to all residents.