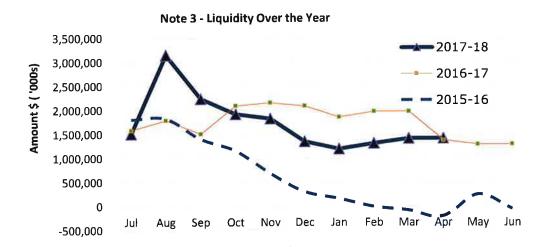

• Statements of Financial Activity – Statutory Reports by Program and Nature or Type

The Statements of Financial Activity provide details of the Shire's operating revenues and expenditures on a year to date basis. The reports further include details of non-cash adjustments and capital revenues and expenditures, to identify the Shire's net current position; which is currently unreconciled with the reflected associated Net Current Position note (Note 3).

A discrepancy in the financial statements is disclosed to Council. The discrepancy is between the Closing Funding Surplus YTD Actual (\$1,448,807) and Note Three: Net Current Funding Position (\$1,463,522) — a difference of \$14,715. This is likely the result of a non-cash item. Officers are investigating and will ensure an updated and corrected set of statements is presented at the Ordinary Meeting of Council on 22 May.

## • Note 3 - Net Current Funding Position - Statutory Requirement

This note provides details of the composition of the net current asset position on a year to date basis and reconciles with the closing funding position as per the Statement of Financial Activity.