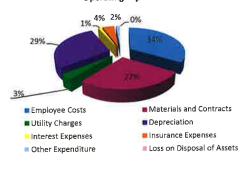

• Statements of Financial Activity – Statutory Reports by Program and Nature or Type

The Statements of Financial Activity provide details of the Shire's operating revenues and expenditures on a year to date basis. The reports further include details of non-cash adjustments and capital revenues and expenditures, to identify the Shire's net current position; which is currently unreconciled with the reflected associated Net Current Position note (Note 3).