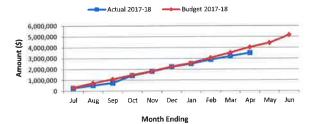

A discrepancy in the financial statements is disclosed to Council. The discrepancy is between the Closing Funding Surplus YTD Actual (\$1,448,807) and Note Three: Net Current Funding Position (\$1,463,522) — a difference of \$14,715. This is likely the result of a non-cash item. Officers are investigating and will ensure an updated and corrected set of statements is presented at the Ordinary Meeting of Council on 22 May.

## • Note 12 – Capital Acquisitions

This note details the capital expenditure program for the year.

Note: A discrepancy in the financial statements is disclosed to Council. The discrepancy is between the Closing Funding Surplus YTD Actual (\$1,448,807) and Note Three: Net Current Funding Position (\$1,463,522) — a difference of \$14,715. This is likely the result of a non-cash item. Officers are investigating and will ensure an updated and corrected set of statements is presented at the Ordinary Meeting of Council on 22 May.