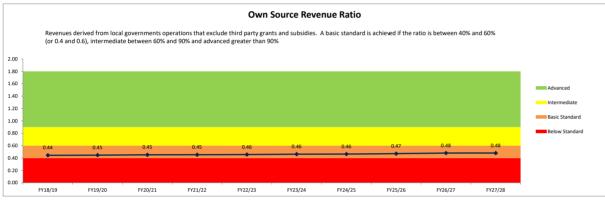

#### 10.2.3 LONG TERM FINANCIAL PLAN

Date: 16 May 2018 Applicant: Shire of Dowerin

Location: Dowerin

File Ref:

Disclosure of Interest: Nil

Author: Susan Fitchat - Manager of Finance and Corporate Services

Senior Officer: Andrea Selvey - Chief Executive Officer
Attachments: 13. Long Term Financial Plan 2018-2028

#### Summary

This report presents a first iteration of a Long Term Financial Plan and Asset Management Plan for the Shire of Dowerin for Council's consideration.

The Shire of Dowerin Long Term Financial Plan (LTFP) and Asset Management Plan (AMP) are planning tools that have been developed to map and forecast the financial sustainability of the Shire into the future. They provide a mechanism for determining financial projections for the period 2018-2028.

The long term financial estimates are an integral part of Council's strategic planning process, informing the Dowerin Corporate Business Plan which activates the Dowerin Strategic Community Plan priorities. It indicates the Shire's long term financial sustainability, allows early identification of financial issues and their longer-term impacts.