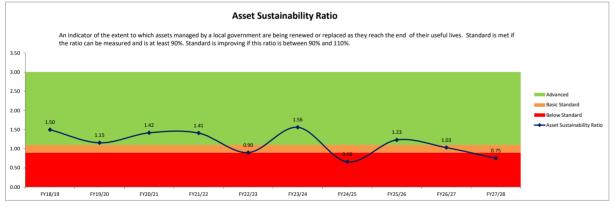

#### 10.2.3 LONG TERM FINANCIAL PLAN

Date: 16 May 2018 Applicant: Shire of Dowerin

Location: Dowerin

File Ref:

Disclosure of Interest: Nil

Author: Susan Fitchat - Manager of Finance and Corporate Services

Senior Officer: Andrea Selvey - Chief Executive Officer
Attachments: 13. Long Term Financial Plan 2018-2028

#### Summary

This report presents a first iteration of a Long Term Financial Plan and Asset Management Plan for the Shire of Dowerin for Council's consideration.

The Shire of Dowerin Long Term Financial Plan (LTFP) and Asset Management Plan (AMP) are planning tools that have been developed to map and forecast the financial sustainability of the Shire into the future. They provide a mechanism for determining financial projections for the period 2018-2028.

The LTFP and AMP have been prepared based on a number of objectives and assumptions that are outlined in these documents. Strategies issues and risks are all dynamic influences in relation to any planning and as such the LTFP and AMP will be reviewed and adjusted annually to reflect material changes.

It should be noted that this set of plans is the first iteration of what are "live" documents. It is anticipated that the second review of the reports will occur by April 2019 after consideration of the asset condition report.

## Asset expenditure:

The proposed new LTFP will see the level of renewal expenditure is variable over the next ten years; until we have the condition report by April 2019.

Operational asset expenditure will be the given the following priority: