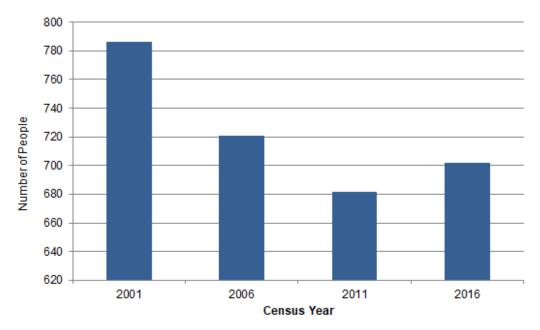

## Historic Recreation Demand

Demand for services is generally measured by how many customers use the asset(s). However, the Shire has not historically monitored individual recreation usage levels. To ascertain historical influences on demand, a range of different demand sources have been considered. Each is discussed as follows.

#### **Population Change**

When the overall population of the Shire (Figure 2) between 2001 and 2016 is considered, the number at census night has fallen from 786 to 702. This decrease of 84 people (-11%) would suggest that demand change for recreation services has potentially declined. However, it is noted that between 2011 and 2016 there has been a reverse in trend, and the population increased by 20 people. This will be monitored over progressive censuses.



Figure 2: ABS Census Population – Shire of Dowerin 2001 - 2016

### **Demographic Change**

ABS census results between 2001 and 2016 shows that the Shire's median age has risen, from 35 to 43. This significant change means that some recreation services, such as active sports, may have experienced a decline in demand. However, the converse may also be true, as older people may be demanding more passive recreation services.



Figure 3: ABS Census Demographics – Shire of Dowerin 2001-2016

### **Recreation Participation Change**

The ABS Participation in Sport and Physical Recreation Survey was last conducted in 2013-14. Within Australia, walking for exercise remained the most popular activity over time with a participation rate of 19.2%. The second and third most popular activities were f