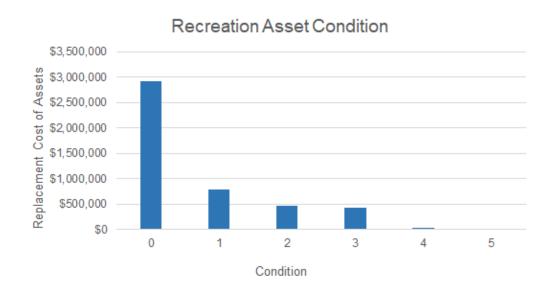

| 9                   | \$35,661                    | \$26,289    | \$2,115                |
| Recreation Oval                   | 172                 | \$1,021,490                 | \$927,916   | \$48,694               |
| Skate Park                        | 62                  | \$411,537                   | \$250,057   | \$15,219               |
| Tin Dog Area                      | 3                   | \$2,452                     | \$2,417     | \$84                   |
| Total                             | 322                 | \$4,623,162                 | \$1,948,642 | \$138,509              |

**Table 6: Recreation Portfolio Physical Parameters** 

### Recreation Portfolio Condition

Figure 1 details the condition of recreation assets by their total replacement cost.



Figure 1: Recreation Portfolio Condition

### Recreation Portfolio Data Confidence and Reliability

Table 7 details the reliability and confidence levels of the current asset data the Shire holds. It is the Shire's intention to progress towards a position whereby data confidence levels for all areas are classified as either a 1 or 2.

| Park Type | Inventory | Condition | Valuation |
|-----------|-----------|-----------|-----------|
| Active    | 2         | 2         | 2         |
| Passive   | 2         | 2         | 2         |

Table 7: Recreation Portfolio Data Confidence Levels

### Lifecycle Management Strategies

### **Operation & Maintenance Strategy**

The Shire seeks to progress to a point whereby it employs preventative maintenance strategies wherever possible, in order to ma