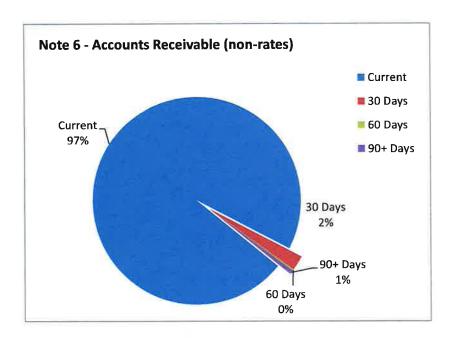

## • Note 6 – Receivables

This note provides Council with the sundry debtors outstanding as at reporting date.