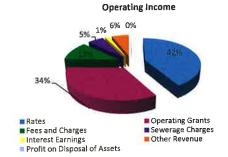

• Statements of Financial Activity – Statutory Reports by Program and Nature or Type

The Statements of Financial Activity provide details of the Shire's operating revenues and expenditures on a year to date basis. The reports further include details of non-cash adjustments and capital revenues and expenditures, to identify the Shire's net current position; which is currently unreconciled with the reflected associated Net Current Position note (Note 3).