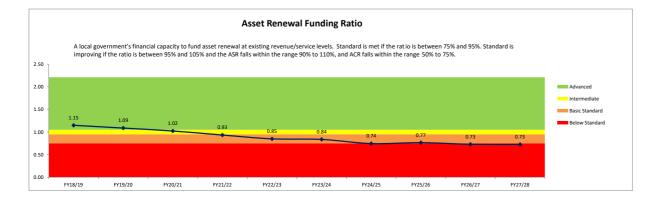

#### 10.2.3 LONG TERM FINANCIAL PLAN

Date: 16 May 2018 Applicant: Shire of Dowerin

Location: Dowerin

File Ref:

Disclosure of Interest: Nil

Author: Susan Fitchat - Manager of Finance and Corporate Services

Senior Officer: Andrea Selvey - Chief Executive Officer
Attachments: 13. Long Term Financial Plan 2018-2028

#### Summary

This report presents a first iteration of a Long Term Financial Plan and Asset Management Plan for the Shire of Dowerin for Council's consideration.

The Shire of Dowerin Long Term Financial Plan (LTFP) and Asset Management Plan (AMP) are planning tools that have been developed to map and forecast the financial sustainability of the Shire into the future. They provide a mechanism for determining financial projections for the period 2018-2028.

The LTFP and AMP have been prepared based on a number of objectives and assumptions that are outlined in these documents. Strategies issues and risks are all dynamic influences in relation to any planning and as such the LTFP and AMP will be reviewed and adjusted annually to reflect material changes.

It should be noted that this set of plans is the first iteration of what are "live" documents. It is anticipated that the second review of the reports will occur by April 2019 after consideration of the asset condition report.

## Asset expenditure:

The proposed new LTFP will see the level of renewal expenditure is variable over the next ten years; until we have the condition report by April 2019.

Operational asset expenditure will be the given the following priority: