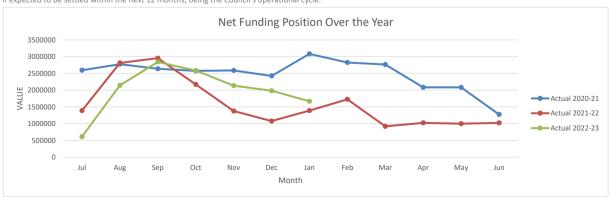

# 11.1 Financial Activity Statements

# Corporate and Community Services

|                         |                                                                                                                 | TERRITORI  |
|-------------------------|-----------------------------------------------------------------------------------------------------------------|------------|
| Date:                   | 14 February 2023                                                                                                |            |
| Location:               | Not Applicable                                                                                                  |            |
| Responsible Officer:    | Aaron Wooldridge, Deputy Chief Executive Officer                                                                |            |
| Author:                 | As above                                                                                                        |            |
| Legislation:            | Local Government Act 1995; Local Government<br>Management) Regulations 1996                                     | (Financial |
| SharePoint Reference:   | Organisation / Financial Management / Reporting / Financial Statements / 2022-2023 Monthly Financial Statements |            |
| Disclosure of Interest: | Nil                                                                                                             |            |
| Attachments:            | Attachment 11.1A - December 2022 Financial Activity Statement                                                   |            |
|                         | Attachment 11.1B - January 2023 Financial Activity Statement                                                    |            |

| Purpose of Report  |                         |
|--------------------|-------------------------|
| Executive Decision | Legislative Requirement |
| Summary            |                         |

This item presents the Statement of Financial Activity to Council for the period ending December 2022 and January 2023.

# Comment

In order to fulfil statutory reporting requirements and provide Council with a synopsis of the Shire of Dowerin's overall financial performance on a year-to-date basis, the following financial information is included in the Attachment.

Statements of Financial Activity - Statutory Reports by Program and Nature or Type

The Statements of Financial Activity provide details of the Shire's operating revenues and expenditures on a year-to-date basis. The reports further include details of non-cash adjustments and capital revenues and expenditures, to identify the Shire's net current position.