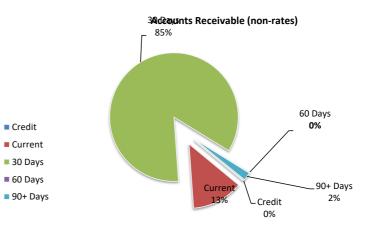

### Note 3 - Receivables

This note provides Council with both Rates Receivables and General Receivables outstanding as at the reporting date. This report has been expanded to further break down the detail of General Receivables.