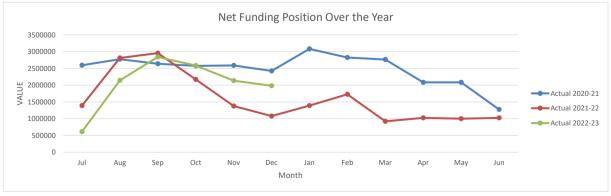

Statements of Financial Activity - Statutory Reports by Program and Nature or Type

The Statements of Financial Activity provide details of the Shire's operating revenues and expenditures on a year-to-date basis. The reports further include details of non-cash adjustments and capital revenues and expenditures, to identify the Shire's net current position.

# Note 1 - Statement of Financial Activity

Notes supporting the Statement of Financial Activity by Program and by Nature and Type.

Note 2 - Cash and Financial Assets

This note provides Council with the details of the actual amounts in the Shire's bank accounts and/or investment accounts as at the reporting date.

### Note 3 - Receivables

This note provides Council with both Rates Receivables and General Receivables outstanding as at the reporting date. This report has been expanded to further break down the detail of General Receivables.