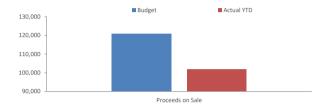

The Statement of Financial activity remains to provides a balanced budget.

| Budget<br>Program                                           | Adopted<br>Budget | Revised<br>Budget | <u>Variance</u> | <u>Variance Reason</u>                                                                                                                                                                                                                                                               |
|-------------------------------------------------------------|-------------------|-------------------|-----------------|--------------------------------------------------------------------------------------------------------------------------------------------------------------------------------------------------------------------------------------------------------------------------------------|
| Fees and<br>Charges                                         | \$669,810         | \$746,650         | \$76,840        | Increased Standpipe and<br>Private Works Income.                                                                                                                                                                                                                                     |
| Op. Grants,<br>Subsidies &<br>Contributions                 | \$1,252,739       | \$1,521,024       | \$268,285       | Increased Financial Assistance<br>Grants \$419k, reduced Aged<br>Care and Welfare Grants \$175k.                                                                                                                                                                                     |
| Employee Costs                                              | \$1,796,711       | \$1,501,526       | (\$295,185)     | Reduced employee costs due to reduction in admin and Aged Care costs.                                                                                                                                                                                                                |
| Materials &<br>Contracts                                    | \$1,651,443       | \$1,758,681       | \$107,238       | Harbour Software, Events and Parts & Repairs.                                                                                                                                                                                                                                        |
| Capital Revenue<br>(Non-Operating<br>Grants)                | \$3,470,765       | \$3,850,259       | \$379,494       | Increased in Roads Grants.                                                                                                                                                                                                                                                           |
| Capital Revenue<br>(Proceeds from<br>Disposal of<br>Assets) | \$121,000         | \$209,500         | \$88,500        | Trade-in x2 Hino Trucks and Sale x2 Utes                                                                                                                                                                                                                                             |
| Capital<br>Expenses<br>(Infrastructure<br>Assets Roads)     | \$3,710,766       | \$4,055,890       | \$345,124       | WSFN Projects will be offset to the increased in Roads Grants.                                                                                                                                                                                                                       |
| Capital<br>Expenses (Plant<br>&Equip)                       | \$62,000          | \$280,059         | \$218,059       | New Slasher and 2x Hino Trucks                                                                                                                                                                                                                                                       |
| Transfer to<br>Reserves                                     | \$482,238         | \$660,877         | \$178,639       | Surplus of funds due to this review are transferred to reserves.                                                                                                                                                                                                                     |
| Transfer from<br>Reserves                                   | \$102,561         | \$152,561         | \$50,000        | Funds for replacement sewerage pumps for sewerage infrastructure.                                                                                                                                                                                                                    |
| Opening<br>Funding Surplus<br>(Deficit)                     | \$1,251,657       | \$1,013,934       | (\$237,723)     | The opening surplus was lower than budgeted due to revenue relating to grant funded projects received in FY23 that was unspent (LRCIP & Blackspot) being moved from revenue to liability as per the new AAS. These funds are recognised as additional revenue in this budget review. |