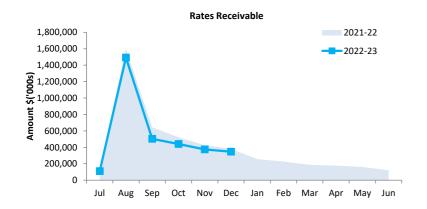

### Note 3 - Receivables

This note provides Council with both Rates Receivables and General Receivables outstanding as at the reporting date. This report has been expanded to further break down the detail of General Receivables.