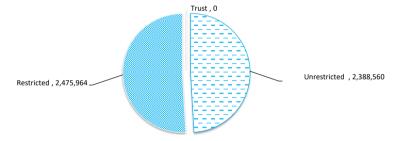

# 11.1 Financial Activity Statements

# Corporate and Community Services

|                         |                                                                                                                 | TERRITORI  |
|-------------------------|-----------------------------------------------------------------------------------------------------------------|------------|
| Date:                   | 14 February 2023                                                                                                |            |
| Location:               | Not Applicable                                                                                                  |            |
| Responsible Officer:    | Aaron Wooldridge, Deputy Chief Executive Officer                                                                |            |
| Author:                 | As above                                                                                                        |            |
| Legislation:            | Local Government Act 1995; Local Government<br>Management) Regulations 1996                                     | (Financial |
| SharePoint Reference:   | Organisation / Financial Management / Reporting / Financial Statements / 2022-2023 Monthly Financial Statements |            |
| Disclosure of Interest: | Nil                                                                                                             |            |
| Attachments:            | Attachment 11.1A - December 2022 Financial Activity Statement                                                   |            |
|                         | Attachment 11.1B - January 2023 Financial Activity Statement                                                    |            |

| Purpose of Report  |                         |
|--------------------|-------------------------|
| Executive Decision | Legislative Requirement |
| Summary            |                         |

This item presents the Statement of Financial Activity to Council for the period ending December 2022 and January 2023.

# Comment

In order to fulfil statutory reporting requirements and provide Council with a synopsis of the Shire of Dowerin's overall financial performance on a year-to-date basis, the following financial information is included in the Attachment.

Statements of Financial Activity - Statutory Reports by Program and Nature or Type

The Statements of Financial Activity provide details of the Shire's operating revenues and expenditures on a year-to-date basis. The reports further include details of non-cash adjustments and capital revenues and expenditures, to identify the Shire's net current position.