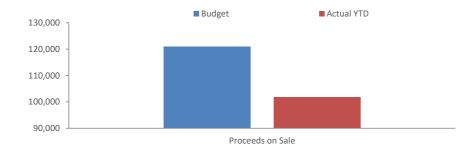

# **Financial Implications**

The financial implications will include the following:

| VEHICLE DESCRIPTION | ACQUISITION COST | DISPOSAL INCOME | NET          |
|---------------------|------------------|-----------------|--------------|
| Hino 500 Series     | \$108,699.99     | \$32,000        | \$76,699.99  |
| Hino 300 Series     | \$81,359.09      | \$31,000        | \$50,359.09  |
|                     |                  | TOTAL           | \$127,059.08 |

It is proposed that the acquisitions is funded from the 2023/2024 Budget surplus identified during the Budget review.

| Voting Requirements |                   |
|---------------------|-------------------|
| Simple Majority     | Absolute Majority |