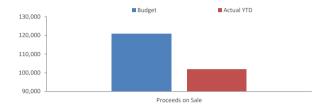

# **Financial Implications**

The financial implications will include the following:

| VEHICLE DESCRIPTION | ACQUISITION COST | DISPOSAL INCOME | NET          |
|---------------------|------------------|-----------------|--------------|
| Hino 500 Series     | \$108,699.99     | \$32,000        | \$76,699.99  |
| Hino 300 Series     | \$81,359.09      | \$31,000        | \$50,359.09  |
|                     |                  | TOTAL           | \$127,059.08 |

It is proposed that the acquisitions is funded from the 2023/2024 Budget surplus identified during the Budget review.

| Voting Requirements |                   |
|---------------------|-------------------|
| Simple Majority     | Absolute Majority |