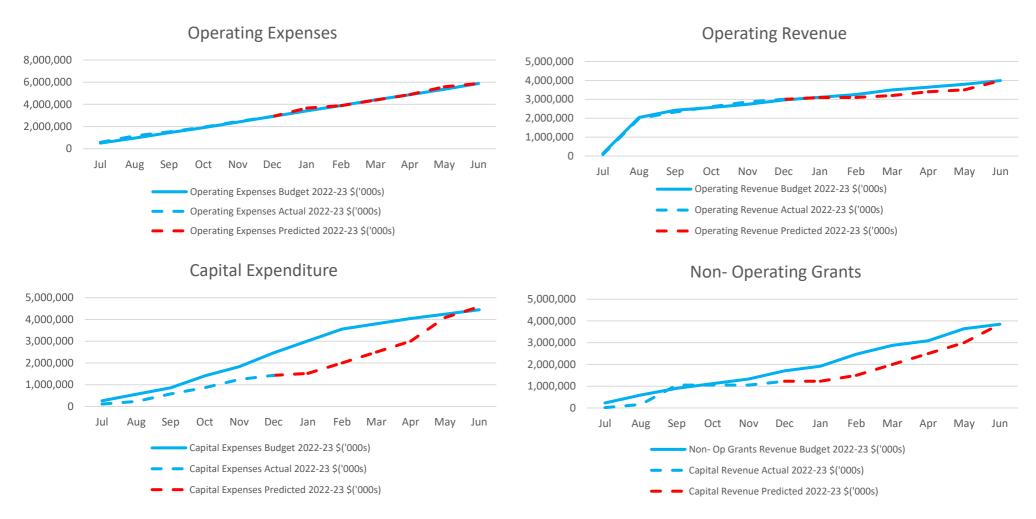

# 11.8 2022/2023 Budget Review

# Comment

The original 2022/2023 Budget was adopted by Council at its Ordinary Meeting on 2 August 2022 (CMRef 0638).

The Office of the Auditor General (OAG) provided the Shire of Dowerin with its final 2021/2022 Annual Financial Report on 06 December 2022 that resulted in less opening funds of \$237,723 than predicted when adopting the Budget for 2022/2023. This reduction is due to the timing of the receipt and accounting recognition of revenue relating to grant funded works.

The Budget Review process for 2022/2023 has commenced on time with a more robust review process.

In the process of finalising the budget review, the Statement of Budget Review has resulted in a further improvement on the adopted budget by \$178,639. During the year Council approved \$50,000 to be transferred from reserves for works on the sewerage infrastructure. This has resulted a reduction in reserves by this amount, therefore, the net movement to reserves will be \$128,639 in addition to the original adopted budget net value to reserves of \$379,677 making a total of \$508,316 to be transferred to reserves. The explanation to the major variances is summarised in the below table and in detail in the notes of the Budget Review Report period ending 31 January 2023.

The Statement of Financial activity remains to provides a balanced budget.

| Budget<br>Program                                           | Adopted<br>Budget | Revised<br>Budget | <u>Variance</u> | <u>Variance Reason</u>                                                                                                                                                                                                                                                               |
|-------------------------------------------------------------|-------------------|-------------------|-----------------|--------------------------------------------------------------------------------------------------------------------------------------------------------------------------------------------------------------------------------------------------------------------------------------|
| Fees and<br>Charges                                         | \$669,810         | \$746,650         | \$76,840        | Increased Standpipe and<br>Private Works Income.                                                                                                                                                                                                                                     |
| Op. Grants,<br>Subsidies &<br>Contributions                 | \$1,252,739       | \$1,521,024       | \$268,285       | Increased Financial Assistance<br>Grants \$419k, reduced Aged<br>Care and Welfare Grants \$175k.                                                                                                                                                                                     |
| Employee Costs                                              | \$1,796,711       | \$1,501,526       | (\$295,185)     | Reduced employee costs due to reduction in admin and Aged Care costs.                                                                                                                                                                                                                |
| Materials &<br>Contracts                                    | \$1,651,443       | \$1,758,681       | \$107,238       | Harbour Software, Events and Parts & Repairs.                                                                                                                                                                                                                                        |
| Capital Revenue<br>(Non-Operating<br>Grants)                | \$3,470,765       | \$3,850,259       | \$379,494       | Increased in Roads Grants.                                                                                                                                                                                                                                                           |
| Capital Revenue<br>(Proceeds from<br>Disposal of<br>Assets) | \$121,000         | \$209,500         | \$88,500        | Trade-in x2 Hino Trucks and Sale x2 Utes                                                                                                                                                                                                                                             |
| Capital<br>Expenses<br>(Infrastructure<br>Assets Roads)     | \$3,710,766       | \$4,055,890       | \$345,124       | WSFN Projects will be offset to the increased in Roads Grants.                                                                                                                                                                                                                       |
| Capital<br>Expenses (Plant<br>&Equip)                       | \$62,000          | \$280,059         | \$218,059       | New Slasher and 2x Hino Trucks                                                                                                                                                                                                                                                       |
| Transfer to<br>Reserves                                     | \$482,238         | \$660,877         | \$178,639       | Surplus of funds due to this review are transferred to reserves.                                                                                                                                                                                                                     |
| Transfer from<br>Reserves                                   | \$102,561         | \$152,561         | \$50,000        | Funds for replacement sewerage pumps for sewerage infrastructure.                                                                                                                                                                                                                    |
| Opening<br>Funding Surplus<br>(Deficit)                     | \$1,251,657       | \$1,013,934       | (\$237,723)     | The opening surplus was lower than budgeted due to revenue relating to grant funded projects received in FY23 that was unspent (LRCIP & Blackspot) being moved from revenue to liability as per the new AAS. These funds are recognised as additional revenue in this budget review. |