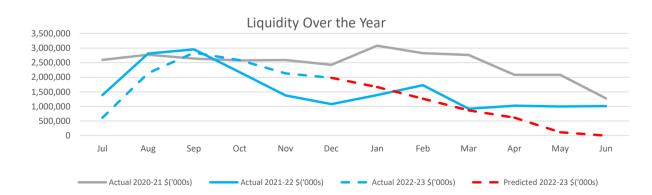

# 11.8 2022/2023 Budget Review

# Comment

The original 2022/2023 Budget was adopted by Council at its Ordinary Meeting on 2 August 2022 (CMRef 0638).

The Office of the Auditor General (OAG) provided the Shire of Dowerin with its final 2021/2022 Annual Financial Report on 06 December 2022 that resulted in less opening funds of \$237,723 than predicted when adopting the Budget for 2022/2023. This reduction is due to the timing of the receipt and accounting recognition of revenue relating to grant funded works.

The Budget Review process for 2022/2023 has commenced on time with a more robust review process.

In the process of finalising the budget review, the Statement of Budget Review has resulted in a further improvement on the adopted budget by \$178,639. During the year Council approved \$50,000 to be transferred from reserves for works on the sewerage infrastructure. This has resulted a reduction in reserves by this amount, therefore, the net movement to reserves will be \$128,639 in addition to the original adopted budget net value to reserves of \$379,677 making a total of \$508,316 to be transferred to reserves. The explanation to the major variances is summarised in the below table and in detail in the notes of the Budget Review Report period ending 31 January 2023.

The Statement of Financial activity remains to provides a balanced budget.

| Budget<br>Program                                           | Adopted<br>Budget | Revised<br>Budget | <u>Variance</u> | <u>Variance Reason</u>                                                                                                                                                                                                                                                               |
|-------------------------------------------------------------|-------------------|-------------------|-----------------|--------------------------------------------------------------------------------------------------------------------------------------------------------------------------------------------------------------------------------------------------------------------------------------|
| Fees and<br>Charges                                         | \$669,810         | \$746,650         | \$76,840        | Increased Standpipe and<br>Private Works Income.                                                                                                                                                                                                                                     |
| Op. Grants,<br>Subsidies &<br>Contributions                 | \$1,252,739       | \$1,521,024       | \$268,285       | Increased Financial Assistance<br>Grants \$419k, reduced Aged<br>Care and Welfare Grants \$175k.                                                                                                                                                                                     |
| Employee Costs                                              | \$1,796,711       | \$1,501,526       | (\$295,185)     | Reduced employee costs due to reduction in admin and Aged Care costs.                                                                                                                                                                                                                |
| Materials &<br>Contracts                                    | \$1,651,443       | \$1,758,681       | \$107,238       | Harbour Software, Events and Parts & Repairs.                                                                                                                                                                                                                                        |
| Capital Revenue<br>(Non-Operating<br>Grants)                | \$3,470,765       | \$3,850,259       | \$379,494       | Increased in Roads Grants.                                                                                                                                                                                                                                                           |
| Capital Revenue<br>(Proceeds from<br>Disposal of<br>Assets) | \$121,000         | \$209,500         | \$88,500        | Trade-in x2 Hino Trucks and Sale x2 Utes                                                                                                                                                                                                                                             |
| Capital<br>Expenses<br>(Infrastructure<br>Assets Roads)     | \$3,710,766       | \$4,055,890       | \$345,124       | WSFN Projects will be offset to the increased in Roads Grants.                                                                                                                                                                                                                       |
| Capital<br>Expenses (Plant<br>&Equip)                       | \$62,000          | \$280,059         | \$218,059       | New Slasher and 2x Hino Trucks                                                                                                                                                                                                                                                       |
| Transfer to<br>Reserves                                     | \$482,238         | \$660,877         | \$178,639       | Surplus of funds due to this review are transferred to reserves.                                                                                                                                                                                                                     |
| Transfer from<br>Reserves                                   | \$102,561         | \$152,561         | \$50,000        | Funds for replacement sewerage pumps for sewerage infrastructure.                                                                                                                                                                                                                    |
| Opening<br>Funding Surplus<br>(Deficit)                     | \$1,251,657       | \$1,013,934       | (\$237,723)     | The opening surplus was lower than budgeted due to revenue relating to grant funded projects received in FY23 that was unspent (LRCIP & Blackspot) being moved from revenue to liability as per the new AAS. These funds are recognised as additional revenue in this budget review. |