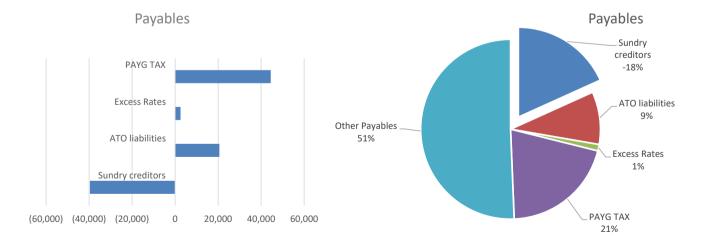

# Note 5 - Payables

This note provides details of Shire payables unpaid as at the reporting date. This Note is new to the financial statements.