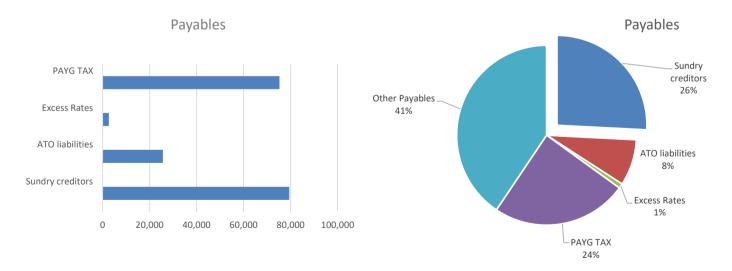

# Note 5 - Payables

This note provides details of Shire payables unpaid as at the reporting date. This Note is new to the financial statements.