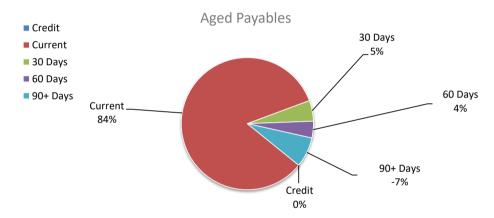

# Note 5 - Payables

This note provides details of Shire payables unpaid as at the reporting date. This Note is new to the financial statements.