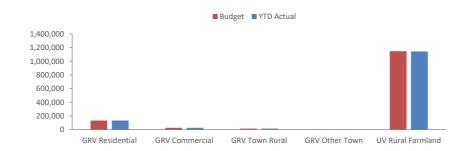

The Statement of Financial activity remains to provides a balanced budget.

| Budget<br>Program                                           | Adopted<br>Budget | Revised<br>Budget | <u>Variance</u> | <u>Variance Reason</u>                                                                                                                                                                                                                                                               |
|-------------------------------------------------------------|-------------------|-------------------|-----------------|--------------------------------------------------------------------------------------------------------------------------------------------------------------------------------------------------------------------------------------------------------------------------------------|
| Fees and<br>Charges                                         | \$669,810         | \$746,650         | \$76,840        | Increased Standpipe and<br>Private Works Income.                                                                                                                                                                                                                                     |
| Op. Grants,<br>Subsidies &<br>Contributions                 | \$1,252,739       | \$1,521,024       | \$268,285       | Increased Financial Assistance<br>Grants \$419k, reduced Aged<br>Care and Welfare Grants \$175k.                                                                                                                                                                                     |
| Employee Costs                                              | \$1,796,711       | \$1,501,526       | (\$295,185)     | Reduced employee costs due to reduction in admin and Aged Care costs.                                                                                                                                                                                                                |
| Materials &<br>Contracts                                    | \$1,651,443       | \$1,758,681       | \$107,238       | Harbour Software, Events and Parts & Repairs.                                                                                                                                                                                                                                        |
| Capital Revenue<br>(Non-Operating<br>Grants)                | \$3,470,765       | \$3,850,259       | \$379,494       | Increased in Roads Grants.                                                                                                                                                                                                                                                           |
| Capital Revenue<br>(Proceeds from<br>Disposal of<br>Assets) | \$121,000         | \$209,500         | \$88,500        | Trade-in x2 Hino Trucks and Sale x2 Utes                                                                                                                                                                                                                                             |
| Capital<br>Expenses<br>(Infrastructure<br>Assets Roads)     | \$3,710,766       | \$4,055,890       | \$345,124       | WSFN Projects will be offset to the increased in Roads Grants.                                                                                                                                                                                                                       |
| Capital<br>Expenses (Plant<br>&Equip)                       | \$62,000          | \$280,059         | \$218,059       | New Slasher and 2x Hino Trucks                                                                                                                                                                                                                                                       |
| Transfer to<br>Reserves                                     | \$482,238         | \$660,877         | \$178,639       | Surplus of funds due to this review are transferred to reserves.                                                                                                                                                                                                                     |
| Transfer from<br>Reserves                                   | \$102,561         | \$152,561         | \$50,000        | Funds for replacement sewerage pumps for sewerage infrastructure.                                                                                                                                                                                                                    |
| Opening<br>Funding Surplus<br>(Deficit)                     | \$1,251,657       | \$1,013,934       | (\$237,723)     | The opening surplus was lower than budgeted due to revenue relating to grant funded projects received in FY23 that was unspent (LRCIP & Blackspot) being moved from revenue to liability as per the new AAS. These funds are recognised as additional revenue in this budget review. |