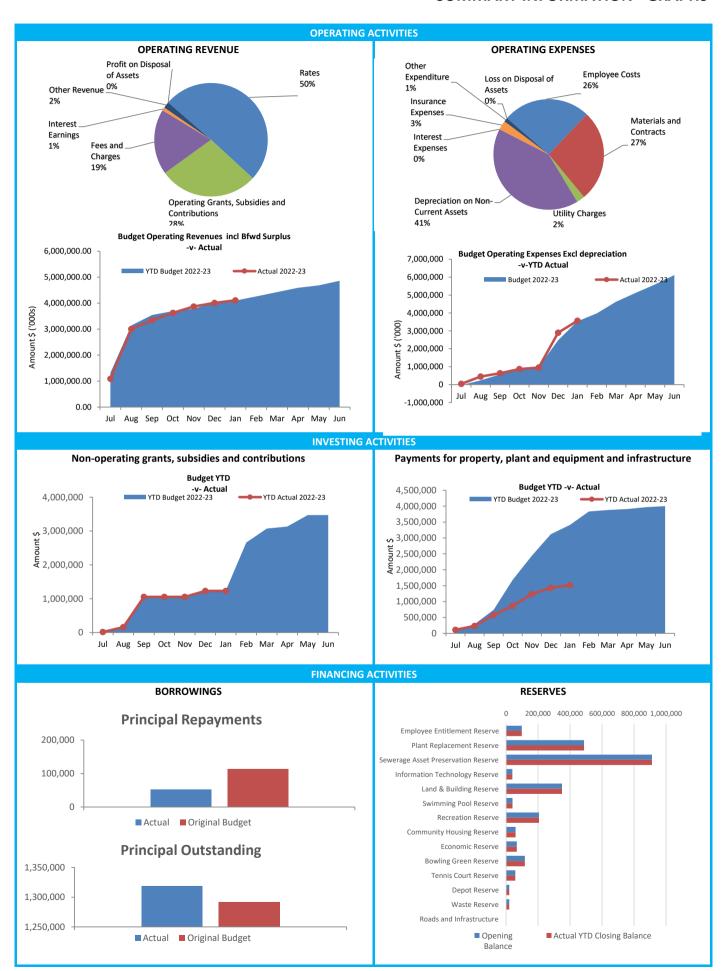

# 11.1 Financial Activity Statements

# Corporate and Community Services

|                         |                                                                                                                 | TERRITORI  |
|-------------------------|-----------------------------------------------------------------------------------------------------------------|------------|
| Date:                   | 14 February 2023                                                                                                |            |
| Location:               | Not Applicable                                                                                                  |            |
| Responsible Officer:    | Aaron Wooldridge, Deputy Chief Executive Officer                                                                |            |
| Author:                 | As above                                                                                                        |            |
| Legislation:            | Local Government Act 1995; Local Government<br>Management) Regulations 1996                                     | (Financial |
| SharePoint Reference:   | Organisation / Financial Management / Reporting / Financial Statements / 2022-2023 Monthly Financial Statements |            |
| Disclosure of Interest: | Nil                                                                                                             |            |
| Attachments:            | Attachment 11.1A - December 2022 Financial Activity Statement                                                   |            |
|                         | Attachment 11.1B - January 2023 Financial Activity Statement                                                    |            |

| Purpose of Report  |                         |
|--------------------|-------------------------|
| Executive Decision | Legislative Requirement |
| Summary            |                         |

This item presents the Statement of Financial Activity to Council for the period ending December 2022 and January 2023.

# Comment

In order to fulfil statutory reporting requirements and provide Council with a synopsis of the Shire of Dowerin's overall financial performance on a year-to-date basis, the following financial information is included in the Attachment.

Statements of Financial Activity - Statutory Reports by Program and Nature or Type

The Statements of Financial Activity provide details of the Shire's operating revenues and expenditures on a year-to-date basis. The reports further include details of non-cash adjustments and capital revenues and expenditures, to identify the Shire's net current position.