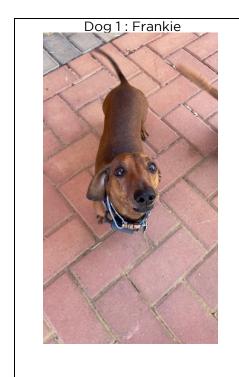

# **Background**

An application has been received to keep three dogs at 3/13 Stacy Street, Dowerin. Any person wishing to keep more than two dogs within prescribed areas is required to get Council approval.

# Comment

A copy of the Ranger's Report is provided as an Attachment. The report details the process of assessing the application, the inspection of the property and the Ranger's recommendation.

All dogs have been microchipped, registered and are between the ages of 6 and 10 years of age.