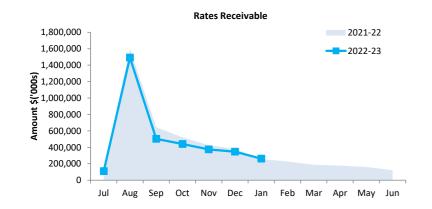

# 11.1 Financial Activity Statements

# Corporate and Community Services

|                         |                                                                                                                 | TERRITORI  |
|-------------------------|-----------------------------------------------------------------------------------------------------------------|------------|
| Date:                   | 14 February 2023                                                                                                |            |
| Location:               | Not Applicable                                                                                                  |            |
| Responsible Officer:    | Aaron Wooldridge, Deputy Chief Executive Officer                                                                |            |
| Author:                 | As above                                                                                                        |            |
| Legislation:            | Local Government Act 1995; Local Government<br>Management) Regulations 1996                                     | (Financial |
| SharePoint Reference:   | Organisation / Financial Management / Reporting / Financial Statements / 2022-2023 Monthly Financial Statements |            |
| Disclosure of Interest: | Nil                                                                                                             |            |
| Attachments:            | Attachment 11.1A - December 2022 Financial Activity Statement                                                   |            |
|                         | Attachment 11.1B - January 2023 Financial Activity Statement                                                    |            |

| Purpose of Report  |                         |
|--------------------|-------------------------|
| Executive Decision | Legislative Requirement |
| Summary            |                         |

This item presents the Statement of Financial Activity to Council for the period ending December 2022 and January 2023.

# Comment

In order to fulfil statutory reporting requirements and provide Council with a synopsis of the Shire of Dowerin's overall financial performance on a year-to-date basis, the following financial information is included in the Attachment.

### Note 3 - Receivables

This note provides Council with both Rates Receivables and General Receivables outstanding as at the reporting date. This report has been expanded to further break down the detail of General Receivables.