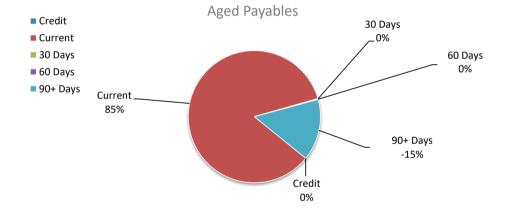

# Note 5 - Payables

This note provides details of Shire payables unpaid as at the reporting date. This Note is new to the financial statements.