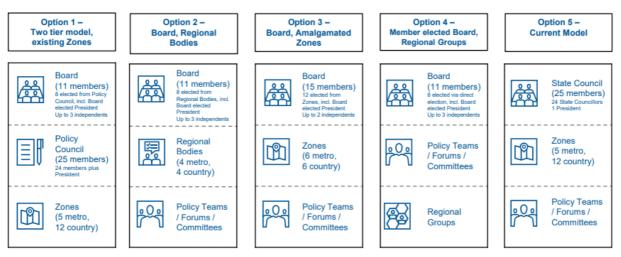

presents the entire Local Government sector in WA and understands the diverse nature and needs of members, regional communities and economies;
- Responsive WALGA is an agile association which acts quickly to respond to the needs of members and stakeholders; and
- Results Oriented WALGA dedicates resources and efforts to secure the best outcomes for Local Government and supports the delivery of high-quality projects, programs and services.

WALGA is now seeking formal feedback by 23 December 2022, via a Council decision, on governance model options as presented in the Consultation Paper.

In addition, WALGA will be undertaking independent consultations from CEOs and Elected Members.

Below are the 5 options, including the current model, with details of each of their key governance bodies.



Attachment 2, pages 15-19 illustrate the distinctions of each Option.

Option 5, the status quo, current model provides the clearest reference point upon which to try and best judge the other four (4) options. It is perhaps very subjective therefore how one can assess alternate options or models. However, given WALGA is asking local governments to provide feedback on which Option might suit Dowerin's needs (as a member) and the needs of WALGA moving forwards, the following the following subjective comments / observations are provided for assisting debate from the sole perspective of the Chief Executive Officer and the Council Working Group:

- WALGA represents 139-member local governments, whose size, scale, location and diversity
  is very extreme. For this reason, it is often difficult