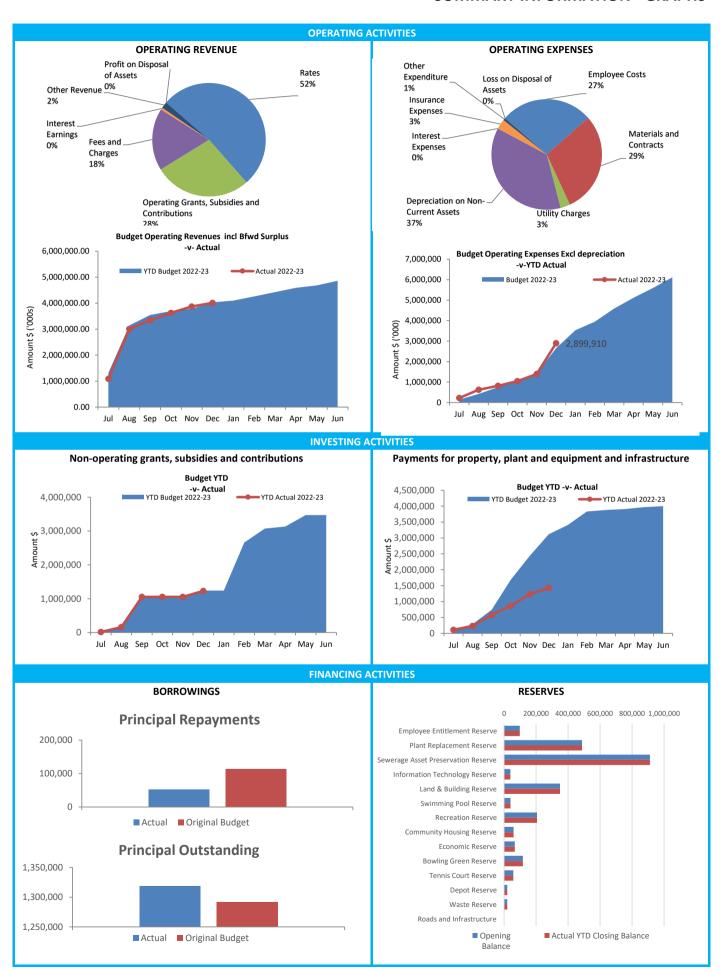

Statements of Financial Activity - Statutory Reports by Program and Nature or Type

The Statements of Financial Activity provide details of the Shire's operating revenues and expenditures on a year-to-date basis. The reports further include details of non-cash adjustments and capital revenues and expenditures, to identify the Shire's net current position.

# Note 1 - Statement of Financial Activity

Notes supporting the Statement of Financial Activity by Program and by Nature and Type.

Note 2 - Cash and Financial Assets

This note provides Council with the details of the actual amounts in the Shire's bank accounts and/or investment accounts as at the reporting date.

# Note 10 - Cash Backed Reserves

This note provides summary details of transfers to and from reserve funds, and associated interest earnings on reserve funds, on a year-to-date basis.

# Note 14 - Explanation of Material Variances

Council adopted (in conjunction with the Annual Budget) a material reporting variance threshold of 10% or \$10,000, whichever is the greater. This note explains the reasons for any material variances identified in the Statements of Financial Activity at the end of the reporting period.