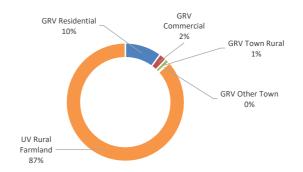

# Background

It is considered best practice for Council to have less than 4% (roughly \$55,000) of the rates levied outstanding at the end of the financial year. The Council did not achieve this due to several assessments holding large debts.

# Comment

As at the end of the December 2022 quarter, the Shire of Dowerin's recalcitrant list of properties shows 18 properties with outstanding rates for previous financial years totaling \$107,433.73.

Within the 18 properties, 5 with a total of \$67,230.54 are included in the Estimated Credit Loss provision, to be seized and sold. Most of the debt is due to no direct beneficiary. The process in the recovery of debt is currently underway for 1 property previously approved by council. Further 3 properties will be monitored and reported to council at a later date for approval, as part of the 3-year rule on the recovery of debt.