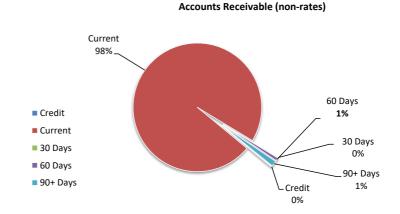

### Note 3 - Receivables

This note provides Council with both Rates Receivables and General Receivables outstanding as at the reporting date. This report has been expanded to further break down the detail of General Receivables.