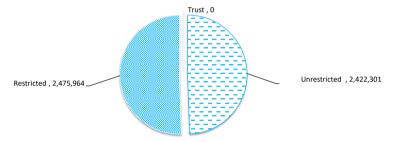

### Note 3 - Receivables

This note provides Council with both Rates Receivables and General Receivables outstanding as at the reporting date. This report has been expanded to further break down the detail of General Receivables.